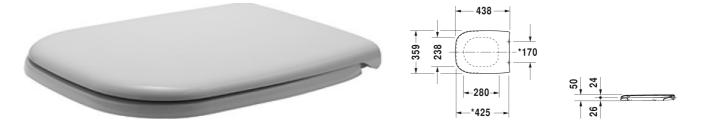

## Toilet seat and cover # 0067390000 / 0067390099

| Toilet seat and cover                  | Dimension | Weight   | Order number |
|----------------------------------------|-----------|----------|--------------|
| hinges plastic, with automatic closure |           |          |              |
|                                        |           |          |              |
| Colors                                 |           |          |              |
| 00 White Alpin                         |           |          |              |
|                                        |           |          |              |
| Variant                                |           |          |              |
|                                        |           | 2.600 kg | 0067390000   |
|                                        |           | 2.600 kg | 0067390099   |
|                                        |           |          |              |
|                                        |           |          |              |
|                                        |           |          |              |
|                                        |           |          |              |

All drawings contain the necessary measurements which are subject to standard tolerances. Exact measurements, in particular for customised installation scenarios, can only be taken from the finished ceramic piece.